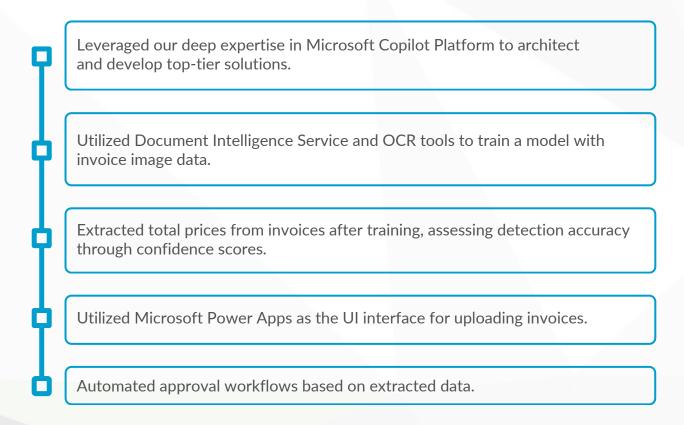

As the vPM/Business Sponsor, our responsibilities included:

Rize Technologies

Rizeware Solutions implemented the Processing Documents Module and developed TECHNOLOGIES advanced applications using Copilot | Azure Al-

Studio for Rize Technologies. These solutions were designed to streamline business processes and deliver exceptional user experiences.

Key Solutions and Implementations for Rize Technologies: