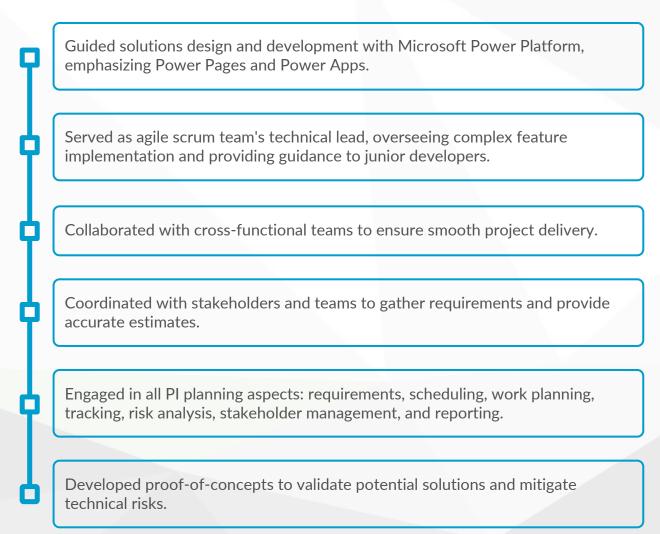

As the vPM/Business Sponsor, our responsibilities included:

Rize Technologies

Rizeware Solutions implemented the Processing Documents Module and developed TECHNOLOGIES advanced applications using Copilot | Azure Al-

Studio for Rize Technologies. These solutions were designed to streamline business processes and deliver exceptional user experiences.

Key Solutions and Implementations for Rize Technologies: