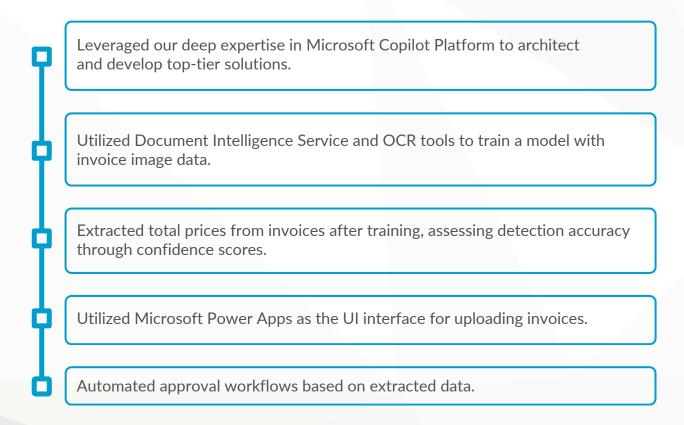

As the vPM/Business Sponsor, our responsibilities included:

Rize Technologies

Rizeware Solutions implemented the Processing Documents Module and developed TECHNOLOGIES advanced applications using Copilot | Azure Al-

Studio for Rize Technologies. These solutions were designed to streamline business processes and deliver exceptional user experiences.

Key Solutions and Implementations for Rize Technologies: